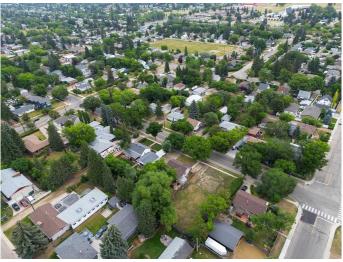

#### \$299,900

0 Bedroom, 0.00 Bathroom, Land on 0.23 Acres

Mountview, Red Deer, Alberta

RARE- MASSIVE 74'6" X 135' lot on a gorgeous Elm tree lined treed in highly desirable Mountview subdivision. This size of lot in this subdivision is very hard to find. Build your dream home in this fabulous location, close to walking trails, schools and all amenities.