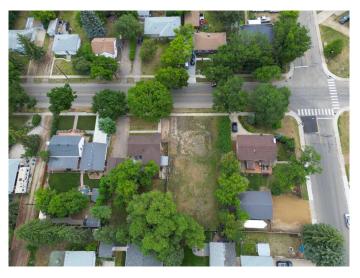

#### \$299,900

0 Bedroom, 0.00 Bathroom, Land on 0.23 Acres

Mountview, Red Deer, Alberta

RARE- MASSIVE 74'6" X 135' lot on a gorgeous Elm tree lined treed in highly desirable Mountview subdivision. This size of lot in this subdivision is very hard to find. Build your dream home in this fabulous location, close to walking trails, schools and all amenities.