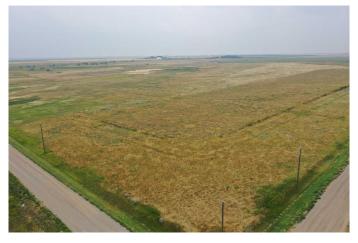

#### \$800,000

0 Bedroom, 0.00 Bathroom, Agri-Business on 0.00 Acres

NONE, Grassy Lake, Alberta

Located minutes south of Grassy Lake is this 151 acres of grassland. Perfect for building your dream home or running a few head of cattle. This is also located next to Sherburne Reservoir which is a great spot for fishing and water recreation.