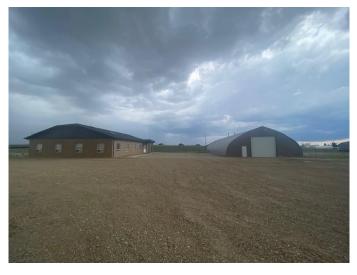

#### \$749,000

0 Bedroom, 0.00 Bathroom, Commercial on 2.67 Acres

NONE, Rural Newell, County of, Alberta

Location - Location - Location!! GREAT access & visibility to HIGHWAY #1 & 500 meters from Brooks city limits. The brick Office Building offers 3500 sq ft featuring 6 offices & 3 large board rooms (1 boardroom has an attached 1/2 bath), large main entrance, copy room, storage room, kitchenette & 2 more 1/2 baths. The 6000 sq ft shop is heated - 14X16 & 14X 14 overhead exterior doors - an interior 12X12 overhead door separates half the shop area there are 2 smaller rooms for storage or office areas with a mezzanine above - 3 phase power / 200 amps. The yard is completely fenced. ZONED - Commercial. There is lots of opportunity for many different types of businesses.