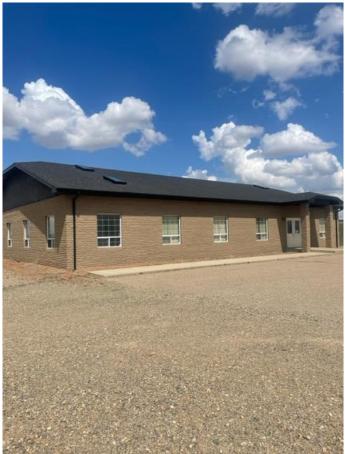

#### \$749,000

0 Bedroom, 0.00 Bathroom, Commercial on 2.67 Acres

NONE, Rural Newell, County of, Alberta

Location - Location - Location!! GREAT access & visibility to HIGHWAY #1 & 500 meters from Brooks city limits. The brick Office Building offers 3500 sq ft featuring 6 offices & 3 large board rooms (1 boardroom has an attached 1/2 bath), large main entrance, copy room, storage room, kitchenette & 2 more 1/2 baths. The 6000 sq ft shop is heated - 14X16 & 14X 14 overhead exterior doors - an interior 12X12 overhead door separates half the shop area there are 2 smaller rooms for storage or office areas with a mezzanine above - 3 phase power / 200 amps. The yard is completely fenced. ZONED - Commercial. There is lots of opportunity for many different types of businesses.