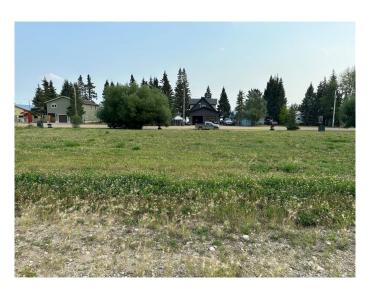

#### \$249,900

0 Bedroom, 0.00 Bathroom, Land on 0.41 Acres

NONE, Turtle Lake, Saskatchewan

Here is your chance to own residential recreational property in the Resort Village of Kivimaa-Moonlight Bay. This .41 acre lot has been cleared, levelled and prepped for that new year round home. Natural gas and power are to the property as well. This is a great area to spend time relaxing and enjoying time with family and friends. The lake, mini golf course, public beach and play area are all a very short walk away. There are 2 boat launches near by and for the golf enthusiast, The Blueberry Hill 18 hole golf course is only 10 minutes away. This could be your next home or home away from home but either way, the lake is calling.

### Exterior

Lot Description Cleared, Cul-De-Sac, Lake, Irregular Lot, Level, Open Lot, Views