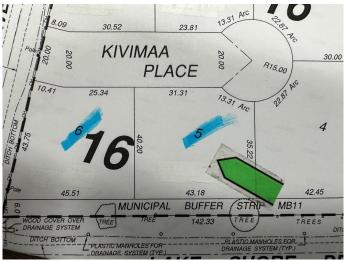

# \$249,900 - Ne25-53-19-w3 Lot 5 - 16, Turtle Lake

MLS® #A2154537

#### \$249,900

0 Bedroom, 0.00 Bathroom, Land on 0.41 Acres

NONE, Turtle Lake, Saskatchewan

Here is your chance to own residential recreational property in the Resort Village of Kivimaa-Moonlight Bay. This .41 acre lot has been cleared, levelled and prepped for that new year round home. Natural gas and power are to the property as well. This is a great area to spend time relaxing and enjoying time with family and friends. The lake, mini golf course, public beach and play area are all a very short walk away. There are 2 boat launches near by and for the golf enthusiast, The Blueberry Hill 18 hole golf course is only 10 minutes away. This could be your next home or home away from home but either way, the lake is calling.

### **Community Information**

| Address     | Ne25-53-19-w3 Lot 5 - 16 |
|-------------|--------------------------|
| Subdivision | NONE                     |
| City        | Turtle Lake              |
| County      | Saskcatchewan            |
| Province    | Saskatchewan             |