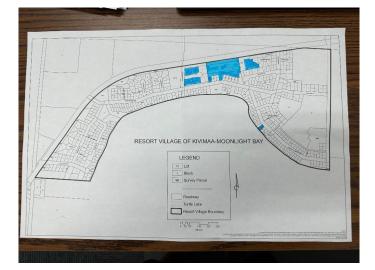

#### \$249,900

0 Bedroom, 0.00 Bathroom, Land on 0.41 Acres

NONE, Turtle Lake, Saskatchewan

Here is your chance to own residential recreational property in the Resort Village of Kivimaa-Moonlight Bay. This .41 acre lot has been cleared, levelled and prepped for that new year round home. Natural gas and power are to the property as well. This is a great area to spend time relaxing and enjoying time with family and friends. The lake, mini golf course, public beach and play area are all a very short walk away. There are 2 boat launches near by and for the golf enthusiast, The Blueberry Hill 18 hole golf course is only 10 minutes away. This could be your next home or home away from home but either way, the lake is calling.

### **Community Information**

| Address     | Ne25-53-19-w3 Lot 5 - 16 |
|-------------|--------------------------|
| Subdivision | NONE                     |
| City        | Turtle Lake              |
| County      | Saskcatchewan            |
| Province    | Saskatchewan             |