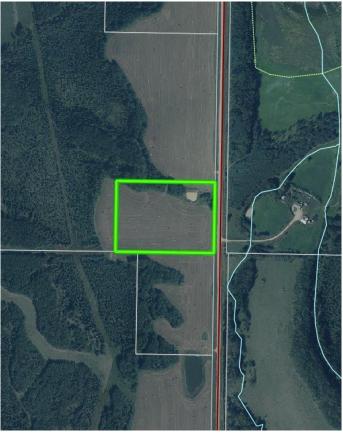

# \$78,500 - 67276 Rge Rd 151 Road, Lac La Biche

MLS® #A2153032

#### \$78,500

0 Bedroom, 0.00 Bathroom, Land on 10.21 Acres

NONE, Lac La Biche, Alberta

Private , newly subdivided acreage. Quiet setting less than ten minutes to Lac La Biche and less than fifteen minutes to Plamondon. 10.2 acres of deeded land , approach and building site ready for you to plan and build your dream home. Partially cleared, call today for more information.

### **Essential Information**

| MLS® #    | A2153032         |
|-----------|------------------|
| Price     | \$78,500         |
| Bathrooms | 0.00             |
| Acres     | 10.21            |
| Туре      | Land             |
| Sub-Type  | Residential Land |
| Status    | Active           |

#### **Community Information**

| 67276 Rge Rd 151 Road |
|-----------------------|
| NONE                  |
| Lac La Biche          |
| Lac La Biche County   |
| Alberta               |
| T0A 2C2               |
|                       |