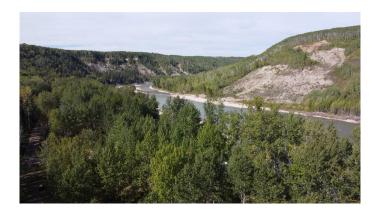

# \$162,500 - #14 Wapiti River, Rural Grande Prairie No. 1, County of

MLS® #A2151748

\$162,500

0 Bedroom, 0.00 Bathroom, Land on 1.49 Acres

NONE, Rural Grande Prairie No. 1, County of, Alberta

Welcome to a true paradise on the Wapiti River Banks, where Lot #14 awaits you. This picturesque and heavily treed recreational lot sprawling over 1.5 acres boasts stunning elevated views overlooking the lush Wapiti River valley. The native trees and shrubs provide a natural canopy, creating a serene and tranquil ambience.

This is a one-of-a-kind opportunity to own land in the best and only available subdivision on the Wapiti River. This vibrant community offers an array of outdoor activities that include river boating, fishing, kayaking, hiking, or just relaxing around the campfire with family and friends. The location is ideal, only one hour away from Grande Prairie and 25 minutes from Beaverlodge.

#### **Amenities**

Amenities Boating

Utilities Electricity at Lot Line, Satellite Internet Available, Underground Utilities

Waterfront River Access

#### **Exterior**

Exterior Features Private Yard

Lot Description Many Trees, Treed, Views