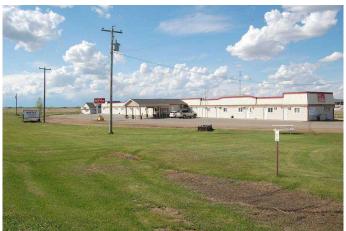

### \$999,000

0 Bedroom, 0.00 Bathroom, Commercial on 5.55 Acres

NONE, Coronation, Alberta

40 ROOM & A SEPARATE HOUSE. OUT OF 40 ROOM, 11 KITCHENETTS. FACED ON HIGHWAY 12. EASY OPERATION. 5.5 ACERS AT THE INTERSECTION OF HIGHWAY 12 AND THE ENTRANCE OF THE TOWN. THERE IS A LOT OF POTENTIAL.