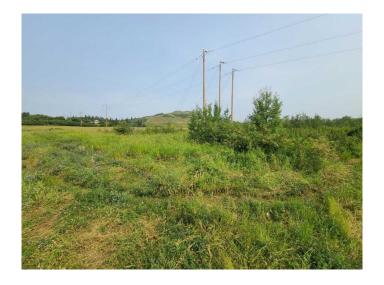

#### \$279,000

0 Bedroom, 0.00 Bathroom, Land on 8.67 Acres

Shaftesbury Estates, Peace River, Alberta

8.67 acres within town limits and directly adjacent the river!! Sounds like the perfect place for your next home or a potential residential development. Build a 55+ community here and be the first of its kind in the neighborhood and take advantage of the demand. Services are in the general vicinity so it would not be hard to bring them on to the property. The adjacent 1.31 acres is also available for sale separately and so you can buy it all and develop it into a new neighborhood or control it all and develop as you like. And with the river right beside you, you are sure to be able to capitalize on the views. Make the call today to find out more!