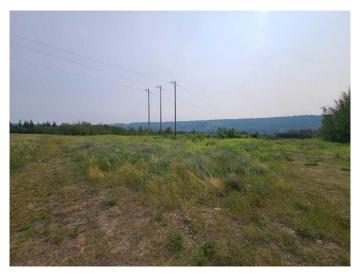

#### \$279,000

0 Bedroom, 0.00 Bathroom, Land on 8.67 Acres

Shaftesbury Estates, Peace River, Alberta

8.67 acres within town limits and directly adjacent the river!! Sounds like the perfect place for your next home or a potential residential development. Build a 55+ community here and be the first of its kind in the neighborhood and take advantage of the demand. Services are in the general vicinity so it would not be hard to bring them on to the property. The adjacent 1.31 acres is also available for sale separately and so you can buy it all and develop it into a new neighborhood or control it all and develop as you like. And with the river right beside you, you are sure to be able to capitalize on the views. Make the call today to find out more!