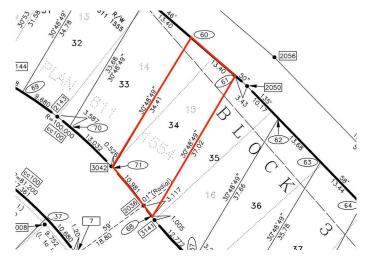

#### **Community Information**

Address 160 10 Avenue Se

Subdivision Bankview

City Drumheller

County Drumheller

Province Alberta

Postal Code T0J 0Y6

#### **Additional Information**

Date Listed July 17th, 2024

Days on Market 276

Zoning ND