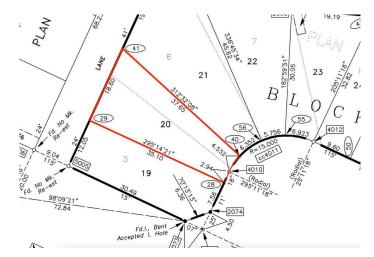

## \$53,500

0 Bedroom, 0.00 Bathroom, Land on 0.12 Acres

Bankview, Drumheller, Alberta

Residential lots for sale in Drumheller's newest subdivision of Hillsview! All of these lots offer full services including power, water, sewer and natural gas at the lot line. These lots are ready to built on. The neighborhood is surrounded by the badlands and well located to to downtown Drumheller and the Shops on Highway 9 South. There is the option to combine some of these lots to make your lot even bigger! Start getting your new home plans ready for the Hillsview subdivision today! Limited lots available, so come early to get your choice of lots! Buyer must fill out a development permit application sheet as part of the offer outlining what they will build, who their contractor is, and outline the timeline that starts substantial construction within 8 months and completes construction with 24 months. Offers must be left open for 3 weeks from the date submitted.

## **Community Information**

Address 104 10 Avenue Se

Subdivision Bankview

City Drumheller

County Drumheller

Province Alberta

Postal Code T0J 0Y6