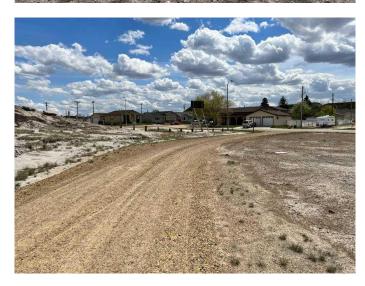

## \$53,500

0 Bedroom, 0.00 Bathroom, Land on 0.12 Acres

Bankview, Drumheller, Alberta

Residential lots for sale in Drumheller's newest subdivision of Hillsview! All of these lots offer full services including power, water, sewer and natural gas at the lot line. These lots are ready to built on. The neighborhood is surrounded by the badlands and well located to to downtown Drumheller and the Shops on Highway 9 South. There is the option to combine some of these lots to make your lot even bigger! Start getting your new home plans ready for the Hillsview subdivision today! Limited lots available, so come early to get your choice of lots! Buyer must fill out a development permit application sheet as part of the offer outlining what they will build, who their contractor is, and outline the timeline that starts substantial construction within 8 months and completes construction with 24 months. Offers must be left open for 3 weeks from the date submitted.