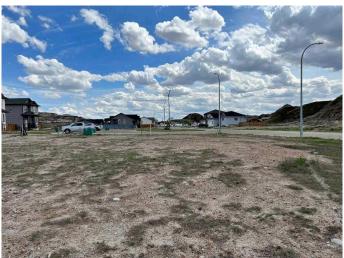

## \$53,500

0 Bedroom, 0.00 Bathroom, Land on 0.12 Acres

Bankview, Drumheller, Alberta

Residential lots for sale in Drumheller's newest subdivision of Hillsview! All of these lots offer full services including power, water, sewer and natural gas at the lot line. These lots are ready to built on. The neighborhood is surrounded by the badlands and well located to to downtown Drumheller and the Shops on Highway 9 South. There is the option to combine some of these lots to make your lot even bigger! Start getting your new home plans ready for the Hillsview subdivision today! Limited lots available, so come early to get your choice of lots! Buyer must fill out a development permit application sheet as part of the offer outlining what they will build, who their contractor is, and outline the timeline that starts substantial construction within 8 months and completes construction with 24 months. Offers must be left open for 3 weeks from the date submitted.