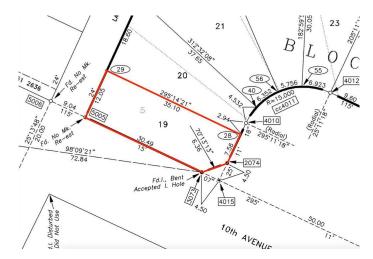

# \$48,000 - 100 10 Avenue Se, Drumheller

MLS® #A2148883

#### \$48,000

0 Bedroom, 0.00 Bathroom, Land on 0.11 Acres

Bankview, Drumheller, Alberta

Residential lots for sale in Drumheller's newest subdivision of Hillsview! All of these lots offer full services including power, water, sewer and natural gas at the lot line. These lots are ready to built on. The neighborhood is surrounded by the badlands and well located to to downtown Drumheller and the Shops on Highway 9 South. There is the option to combine some of these lots to make your lot even bigger! Start getting your new home plans ready for the Hillsview subdivision today! Limited lots available, so come early to get your choice of lots! Buyer must fill out a development permit application sheet as part of the offer outlining what they will build, who their contractor is, and outline the timeline that starts substantial construction within 8 months and completes construction with 24 months. Offers must be left open for 3 weeks from the date submitted.

#### **Community Information**

Address 100 10 Avenue Se

Subdivision Bankview

City Drumheller

County Drumheller

Province Alberta

Postal Code T0J 0Y6