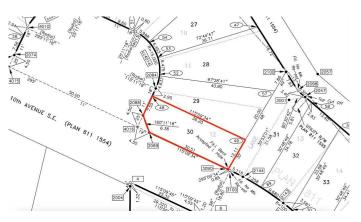

### **Community Information**

| Address     | 144 10 Avenue Se |
|-------------|------------------|
| Subdivision | Bankview         |
| City        | Drumheller       |
| County      | Drumheller       |
| Province    | Alberta          |
| Postal Code | T0J 0Y6          |

## **Additional Information**

| Date Listed    | July 10th, 2024 |
|----------------|-----------------|
| Days on Market | 287             |
| Zoning         | ND              |