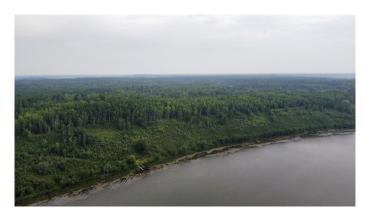

## \$189,000

0 Bedroom, 0.00 Bathroom, Land on 2.06 Acres

NONE, Rural, Saskatchewan

Lot 5 is a 2+ acre lot in the Pelican Bay subdivision located on the north west corner of Murphy Lake. Murphy Lake is about 20 kilometers west of Loon Lake. This is an undeveloped, well treed, elevated lakefront lot with spectacular views. There is power to the property line. Murphy lake is great for fishing pike and also contains perch and walleye. Quad trails are close by. The Ministikwan Lake Public Beach is a short drive and a 30 minute drive takes you to Loon lake for a game a golf or to pick up the supplies that you need while vacationing. Murphy Lake is approximately a 1 hour 40 min drive north of Lloydminster (30 kms gravel). Lot 5 is part of an 8 lot Pelican Bay subdivision development. These lots were set up as a condo development because of the shared private road access with a locked gate at the road entrance for security. Condo fees are \$200.00 a year. Offer to purchase documents will be provided by listing brokerage. Call to view this large lakefront lot!

#### **Exterior**

Lot Description Brush, Irregular Lot, Waterfront