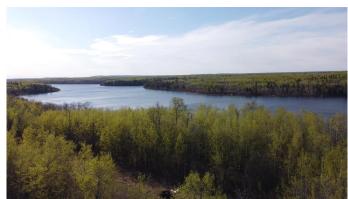

## \$189,000

0 Bedroom, 0.00 Bathroom, Land on 2.06 Acres

NONE, Rural, Saskatchewan

Lot 5 is a 2+ acre lot in the Pelican Bay subdivision located on the north west corner of Murphy Lake. Murphy Lake is about 20 kilometers west of Loon Lake. This is an undeveloped, well treed, elevated lakefront lot with spectacular views. There is power to the property line. Murphy lake is great for fishing pike and also contains perch and walleye. Quad trails are close by. The Ministikwan Lake Public Beach is a short drive and a 30 minute drive takes you to Loon lake for a game a golf or to pick up the supplies that you need while vacationing. Murphy Lake is approximately a 1 hour 40 min drive north of Lloydminster (30 kms gravel). Lot 5 is part of an 8 lot Pelican Bay subdivision development. These lots were set up as a condo development because of the shared private road access with a locked gate at the road entrance for security. Condo fees are \$200.00 a year. Offer to purchase documents will be provided by listing brokerage. Call to view this large lakefront lot!