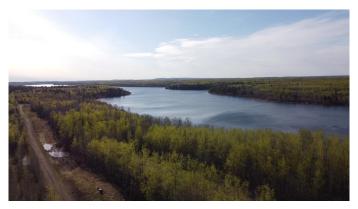

## \$189,000

0 Bedroom, 0.00 Bathroom, Land on 2.06 Acres

NONE, Rural, Saskatchewan

Lot 5 is a 2+ acre lot in the Pelican Bay subdivision located on the north west corner of Murphy Lake. Murphy Lake is about 20 kilometers west of Loon Lake. This is an undeveloped, well treed, elevated lakefront lot with spectacular views. There is power to the property line. Murphy lake is great for fishing pike and also contains perch and walleye. Quad trails are close by. The Ministikwan Lake Public Beach is a short drive and a 30 minute drive takes you to Loon lake for a game a golf or to pick up the supplies that you need while vacationing. Murphy Lake is approximately a 1 hour 40 min drive north of Lloydminster (30 kms gravel). Lot 5 is part of an 8 lot Pelican Bay subdivision development. These lots were set up as a condo development because of the shared private road access with a locked gate at the road entrance for security. Condo fees are \$200.00 a year. Offer to purchase documents will be provided by listing brokerage. Call to view this large lakefront lot!