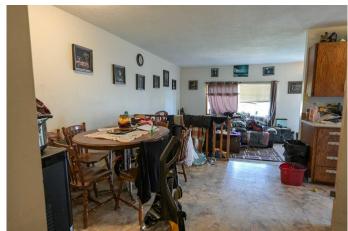

## \$155,000

3 Bedroom, 1.00 Bathroom, 925 sqft Residential on 0.08 Acres

NONE, Delburne, Alberta

A comfortable 3 bedroom unit with living room, kitchen, dining room, 4 piece bathroom all on main floor. Basement is wide open, unfinished, with furnace room and laundry area tucked into a corner. A very affordable home.

#### Interior

Interior Features Vinyl Windows, Wood Windows, Laminate Counters

Appliances Refrigerator, Stove(s), Dishwasher, Washer/Dryer

Heating Forced Air, Natural Gas

Cooling None

Has Basement Yes

Basement See Remarks, Unfinished