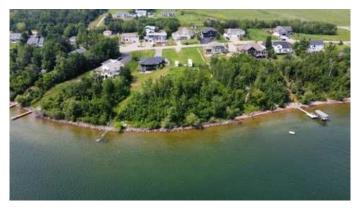

#### \$399,000

0 Bedroom, 0.00 Bathroom, Land on 0.60 Acres

Horseshoe Bay Estates, Cold Lake, Alberta

Visit REALTOR® website for additional information. Residential lot in the city of Cold Lake Horseshoe Bay Estates subdivision. Great building options with lake access! Lot has had the required geotechnical survey and building set backs completed that is required for building permit, plot plan has been drafted with the potential building envelope identified. Lot dimensions are 25m width at street and 30m width on the lakefront, with a depth of 93m. All services are at the street.