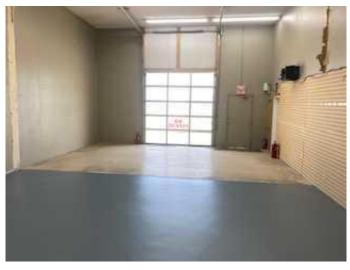

### \$15,000

0 Bedroom, 0.00 Bathroom, Commercial on 0.00 Acres

NONE, Whitecourt, Alberta

This unique property has a great retail space, and close proximity to Highway 43. It has paved parking, plenty of office and storage space as well as a huge, fenced yard.