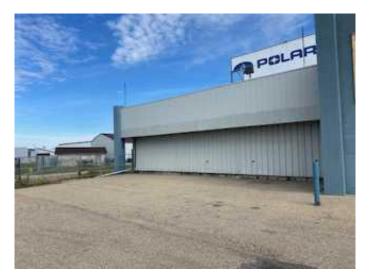

### \$15,000

0 Bedroom, 0.00 Bathroom, Commercial on 0.00 Acres

NONE, Whitecourt, Alberta

This unique property has a great retail space, and close proximity to Highway 43. It has paved parking, plenty of office and storage space as well as a huge, fenced yard.