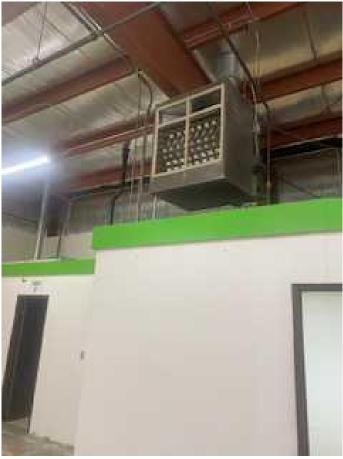

# \$2,500 - 3 Onely Crescent, Swan Hills

MLS® #A2145413

## \$2,500

0 Bedroom, 0.00 Bathroom, Commercial on 0.00 Acres

NONE, Swan Hills, Alberta

This would make a great shop for retail, small engine repairs, or whatever business you can dream up for this large shop!





Built in 1964

### **Essential Information**

| MLS® #     | A2145413   |
|------------|------------|
| Price      | \$2,500    |
| Bathrooms  | 0.00       |
| Acres      | 0.00       |
| Year Built | 1964       |
| Туре       | Commercial |
| Sub-Type   | Industrial |
| Status     | Active     |

## **Community Information**

| Address     | 3 Onely Crescent |
|-------------|------------------|
| Subdivision | NONE             |
| City        | Swan Hills       |
| County      | Big Lakes County |
| Province    | Alberta          |
| Postal Code | T0G 0B6          |

#### Interior

Heating

## Exterior

Roof Metal Foundation Block

Forced Air

## **Additional Information**

Date ListedJune 28th, 2024Days on Market299

## **Listing Details**

Listing Office RE/MAX ADVANTAGE (WHITECOURT)