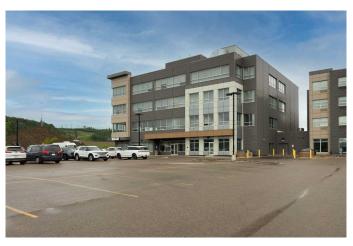

# \$23 - B, 420 Taiganova Crescent, Fort McMurray

MLS® #A2145261

#### \$23

0 Bedroom, 0.00 Bathroom, Commercial on 3.98 Acres

Taiga Nova Eco Industrial Park, Fort McMurray, Alberta

Give your business an enviable home in Sawridge Centre Office & retail complex. Available on flexible terms, this business centre is Strategically located in a high-exposure area in the sought-after Taiga Nova Industrial Park adjacent to Hwy 63. 7 km from Downtown Fort McMurray with close proximity to residential communities and commercial districts of Eagle Ridge, Stone Creek, Timberlea and Parsons Creek. Convenient access and easy travel to downtown and Fort McMurray's northern businesses and mining operations are only 15 minutes from the Suncor Base plant and 25 minutes to Syncrude.

1,797.9 flexible office or retail space with direct ground floor access and exposure can be thoughtfully designed around your needs and focused on creativity, collaboration and innovative ideas. A combination of inviting and accessible private offices, conference rooms and open-plan workspaces. Abundant 7' strip windows offer plenty of natural light. Or custom build to suit your business requirements in the divisible areas. Property Highlights include 10' clear ceiling heights, fully sprinklered and a Central lobby with 2 elevators.

An abundance of amenities is available at the adjoining Best Western Plus Sawridge Suites offering 151 studio suites Restaurant and Dining Lounge, a Fitness Centre, a Meeting

spaces/Conference facility & Convenience Store. Your employees will have unending possibilities for entertainment and business necessities at their convenience. A business campus where culture, cuisine and lifestyle come together.

Complimented with ample surface and underground parking and signage opportunities

Access to both public and industry transit, making this location an easy commute to work or work and stay at the hotel

Affordable Rates starting at \$23.00 PSF, Flexible terms. Operating Costs \$13.50 PSF includes utilities