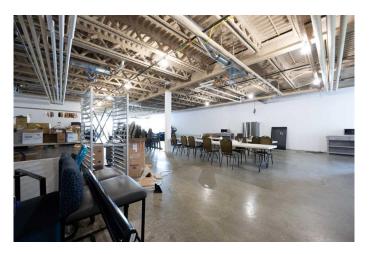

1,797.9 flexible office or retail space with direct ground floor access and exposure can be thoughtfully designed around your needs and focused on creativity, collaboration and innovative ideas. A combination of inviting and accessible private offices, conference rooms and open-plan workspaces. Abundant 7' strip windows offer plenty of natural light. Or custom build to suit your business requirements in the divisible areas. Property Highlights include 10' clear ceiling heights, fully sprinklered and a Central lobby with 2 elevators.