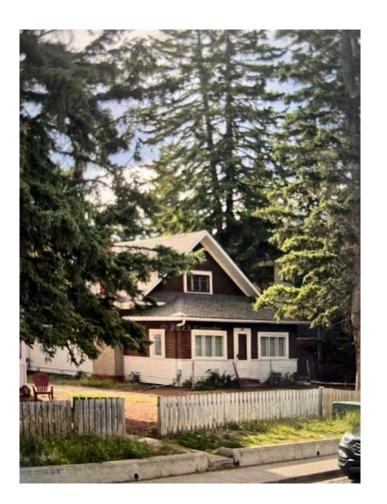

## \$2,400,000

1 Bedroom, 3.00 Bathroom, 1,731 sqft Residential on 0.24 Acres

NONE, Banff, Alberta

Front-Back Duplex in Town of Banff on double sized lot spanning from Muskrat Street to Otter Street with great development potential. This is an established residential location on the north side of Banff's downtown core. Local traffic only on this portion of Muskrat Street and good access to all local amenities. The house is built in 1910. It is zoned RNC (Residential North Central District) whereby duplex, triplex, and fourplex housing are all permitted under the local land use bylaw.

# of Fireplaces 1

Fireplaces Wood Burning

Has Basement Yes

Basement See Remarks, Partially Finish

**Exterior** 

Exterior Features Private Entrance

Lot Description Private

Roof Asphalt Shingle

Construction Wood Frame

Foundation See Remarks

**Additional Information** 

Date Listed June 24th, 2024

Days on Market 301

Zoning RNC

**Listing Details** 

Listing Office Honestdoor Inc.