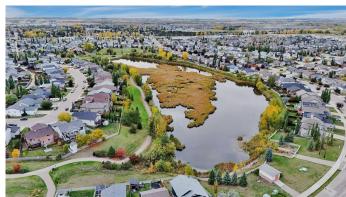

## \$560,000

3 Bedroom, 2.00 Bathroom, 1,586 sqft Residential on 0.09 Acres

Panorama Estates, Blackfalds, Alberta

Welcome to the RUBY built by Award Winning Abbey Platinum Master Built on the highly desirable Palmer Circle in Blackfalds. This 1586 sq foot 2 storey has an amazing modern sight lines and curb appeal with stunning brick accents, wood grain metal siding . A spacious entrance greets you as you enter this 3 bedroom 2.5 bath home. An open floor plan, living room with a fireplace, large kitchen with amazing backsplash and quartz countertops. As you take a walk upstairs you will find a Primary bedroom with a 3 pcs ensuite, as well as 2 more ample sized bedrooms and a 4 pc bath. This home has an upstairs laundry are for added convivence. The unfinished basement features 9 foot ceilings and can accommodate a 4 pcs bath, family room and a bedroom, just add your own creative design.