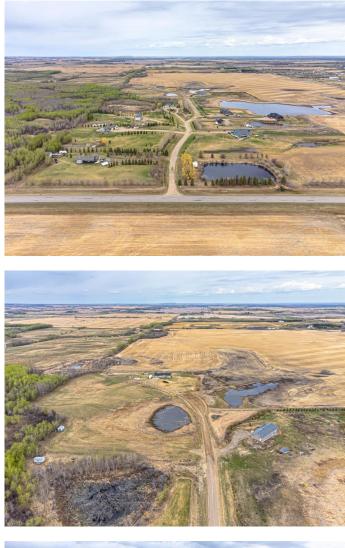

#### \$99,900

0 Bedroom, 0.00 Bathroom, Land on 5.18 Acres

NONE, Rural, Saskatchewan

This acreage lots is nestled in close proximity to the city, just northeast of Lloydminster. This exceptional property offers a unique opportunity to escape the hustle and bustle of urban living while maintaining convenient access to amenities and services and are still situated within the Lloydminster School Division. With power and gas readily accessible, you have the flexibility to design and build your home with all the necessary amenities and utilities. This lot offers an exceptional opportunity for those seeking a harmonious blend of serene countryside living and the conveniences of nearby city amenities. Whether you're longing for a quiet retreat or a place to raise a family, this property provides the ideal setting for creating your dream.