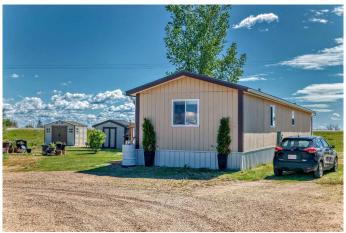

## \$225,000

3 Bedroom, 2.00 Bathroom, 1,208 sqft Residential on 0.12 Acres

NONE, Rosemary, Alberta

Visit REALTOR® website for additional information. Explore this charming 2003 mobile home nestled in Rosemary, offering 1,208 sq ft of living space on its own land. Bright and spacious, the living area is bathed in natural light, while the kitchen provides ample storage and counter space. With three bedrooms, two bathrooms, and a serene garden tub in the ensuite, this home is move-in ready. The adjacent lot is included, offering plenty of space for gardening. Located within walking distance of parks and schools, enjoy the quiet life in Rosemary with easy access to nearby amenities. Perfect as a forever home or revenue property, with two garden sheds, a workshop, and low maintenance.

### Interior

Interior Features Ceiling Fan(s), Laminate Counters, Open Floorplan, Pantry, Skylight(s),

Soaking Tub, Vaulted Ceiling(s), Walk-In Closet(s)

Appliances Dishwasher, Dryer, Freezer, Refrigerator, Range, Washer