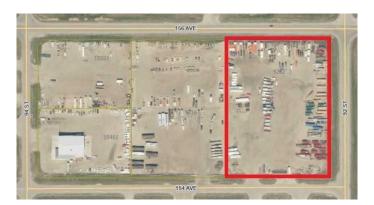

#### \$1,500

0 Bedroom, 0.00 Bathroom, Land on 6.17 Acres

NONE, Clairmont, Alberta

Well graveled and fenced 6.17 acre corner lot zoned zoned RM-2, just North of the Grande Prairie city limits in the County of Grande Prairie. This location is well situated for quick access to highway 43 and the bypass. It is being offered for lease at \$1,500/acre plus NNN or can be purchased for \$325,000/acre. Call your Commercial Realtor© for more information or to book a showing today.

### **Community Information**

| Address     | 9202 154 Avenue                 |
|-------------|---------------------------------|
| Subdivision | NONE                            |
| City        | Clairmont                       |
| County      | Grande Prairie No. 1, County of |
| Province    | Alberta                         |
| Postal Code | T8X 0L2                         |