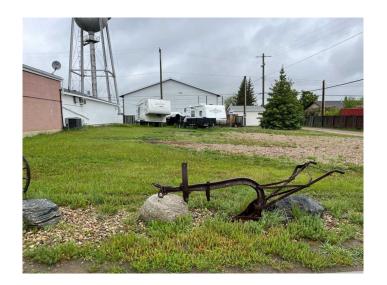

## \$59,900

0 Bedroom, 0.00 Bathroom, Land on 0.19 Acres

Kitscoty, Kitscoty, Alberta

Vacant commercial lot for sale in downtown Kitscoty! The rectangular property measures 70 ft wide by 120 ft deep. Use the space for storage, for overflow parking, or build your business on this flat serviced lot. Call to view!