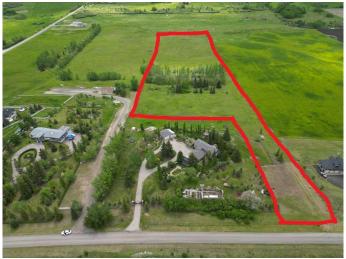

#### \$1,550,000

0 Bedroom, 0.00 Bathroom, Land on 16.04 Acres

NONE, Rural Foothills County, Alberta

16.04 ACRES within 2 minutes of Calgary. Experience natural beauty and versatility on this expansive lot. Situated at the edge of a valley, the property offers captivating views of distant mountains across the southwest horizon and includes a grove of trees. The land gently slopes, offering elevated views, while the flat valley bottom provides development opportunities. An operational well offers a valuable resource for future use which is located just north of a grove of trees. Whether you envision a hillside retreat or a valley estate, this lot is the ideal canvas to bring your vision to life.

Enjoy the tranquility of quiet rural living with nearby amenities. Whether you're seeking a peaceful retreat, the chance to develop two lots, or a dream home, this property offers the perfect blend of beauty and potential. Create your own slice of paradise in this breathtaking landscape.

### **Essential Information**

MLS® # A2140388 Price \$1,550,000

Bathrooms 0.00 Acres 16.04 Type Land

Sub-Type Residential Land

Status Active