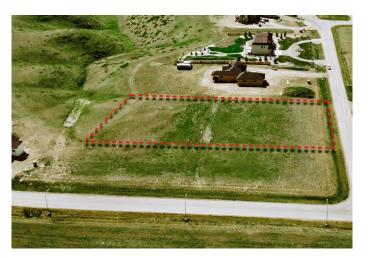

## \$375,000

0 Bedroom, 0.00 Bathroom, Land on 1.10 Acres

N/A, Rural Lethbridge County, Alberta

Edgemoor Estates at Sunrise Point is nestled above the coulees bordering the west edge of the City of Lethbridge. With unsurpassed views of the mountains and river valley, this unspoiled gem is developed into country estate lots where natural terrain and wildlife surround you. All paved roadways, street lights and most servicing have been installed to the property line. Over 1 acre lots afford a large building envelope with architectural controls to ensure the homes give a sense of space and openness with plenty of breathing space. Your "forever" home will have a sense of "classical elegance" with timeless value that comes from living in the country but close to all amenities.

#### **Exterior**

Lot Description Level, Rectangular Lot, Backs on to Park/Green Space, No Neighbours

Behind, Street Lighting