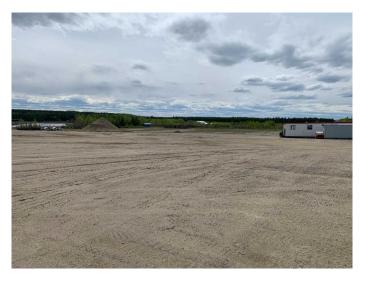

## \$16

0 Bedroom, 0.00 Bathroom, Commercial on 26.56 Acres

NONE, Edson, Alberta

FOR LEASE!! This 12,000+- sq/ft Commercial/Industrial Building is located on the West side of the Town of Edson, 2 klms from Downtown with great exposure bordering Hwy 16 East. The property includes an 8000 sq foot shop space consisting of 6 - 24x50 BAYS w/ 14ft doors, 16ft ceiling height at the doors and 19 in the center, plus an additional 19x168 drive through back bay. In addition to the shop, there are 4 offices, a front reception area, lunchroom, 3 bathrooms and a large open boardroom area on the 2nd level with a separate office and mezzanine area! This property is securely fenced with plenty of parking, power outlets along the back of the building, used oil containment available, overhead radiant heat and has up to a 26 acre well packed gravel yard space available for additional cost.