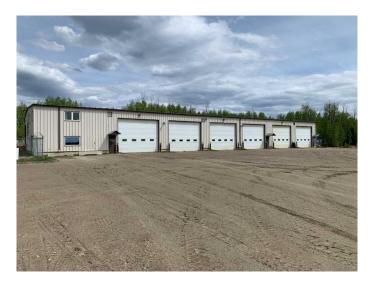

## \$16

0 Bedroom, 0.00 Bathroom, Commercial on 26.56 Acres

NONE, Edson, Alberta

FOR LEASE!! This 12,000+- sq/ft Commercial/Industrial Building is located on the West side of the Town of Edson, 2 klms from Downtown with great exposure bordering Hwy 16 East. The property includes an 8000 sq foot shop space consisting of 6 - 24x50 BAYS w/ 14ft doors, 16ft ceiling height at the doors and 19 in the center, plus an additional 19x168 drive through back bay. In addition to the shop, there are 4 offices, a front reception area, lunchroom, 3 bathrooms and a large open boardroom area on the 2nd level with a separate office and mezzanine area! This property is securely fenced with plenty of parking, power outlets along the back of the building, used oil containment available, overhead radiant heat and has up to a 26 acre well packed gravel yard space available for additional cost.