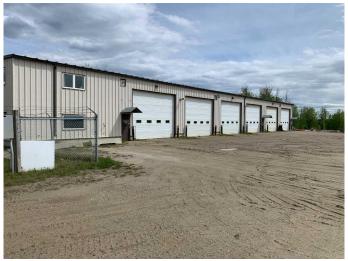

## \$16

0 Bedroom, 0.00 Bathroom, Commercial on 26.56 Acres

NONE, Edson, Alberta

FOR LEASE!! This 12,000+- sq/ft Commercial/Industrial Building is located on the West side of the Town of Edson, 2 klms from Downtown with great exposure bordering Hwy 16 East. The property includes an 8000 sq foot shop space consisting of 6 - 24x50 BAYS w/ 14ft doors, 16ft ceiling height at the doors and 19 in the center, plus an additional 19x168 drive through back bay. In addition to the shop, there are 4 offices, a front reception area, lunchroom, 3 bathrooms and a large open boardroom area on the 2nd level with a separate office and mezzanine area! This property is securely fenced with plenty of parking, power outlets along the back of the building, used oil containment available, overhead radiant heat and has up to a 26 acre well packed gravel yard space available for additional cost.