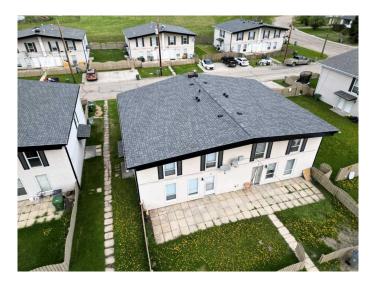

# \$1,139,800 - 4504-4510 8b-8a Avenue, Edson

MLS® #A2137452

\$1,139,800

0 Bedroom, 0.00 Bathroom, Commercial on 0.00 Acres

NONE, Edson, Alberta

Attention investors! Don't miss out on this amazing opportunity to generate \$9900 per month in gross revenue! 2 profitable 4-Plex buildings consisting of 2 2- Bedroom units, 2 3-Bedroom units in each building. Located in a family friendly neighborhood walking distance to schools, public trails, parks and shopping makes this a prime family friendly area for attracting tenants. Each unit is finished with a galley style kitchen, dining area, spacious livingroom, 4 pc bathroom, storage room, private fenced yard/patio area, and assigned parking for 1 vehicle. Common hallway to shared storage room and washer and dryer. Upgrades over the past several years include siding, windows, paint, flooring, main sewer line replaced to the buildings and hot water tanks. Take advantage of this turnkey investment opportunity and start earning passive income today!

#### **Essential Information**

MLS® # A2137452 Price \$1,139,800

Bathrooms 0.00 Acres 0.00 Year Built 1966

Type Commercial Sub-Type Multi Family

Status Active

#### **Exterior**

Roof Asphalt Shingle

Construction Wood Frame, Vinyl Siding

Foundation Poured Concrete, Slab