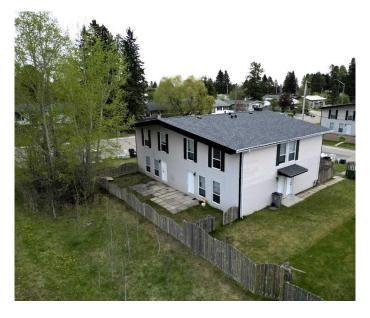

# \$1,139,800 - 4504-4510 8b-8a Avenue, Edson

MLS® #A2137452

\$1,139,800

0 Bedroom, 0.00 Bathroom, Commercial on 0.00 Acres

NONE, Edson, Alberta

Attention investors! Don't miss out on this amazing opportunity to generate \$9900 per month in gross revenue! 2 profitable 4-Plex buildings consisting of 2 2- Bedroom units, 2 3-Bedroom units in each building. Located in a family friendly neighborhood walking distance to schools, public trails, parks and shopping makes this a prime family friendly area for attracting tenants. Each unit is finished with a galley style kitchen, dining area, spacious livingroom, 4 pc bathroom, storage room, private fenced yard/patio area, and assigned parking for 1 vehicle. Common hallway to shared storage room and washer and dryer. Upgrades over the past several years include siding, windows, paint, flooring, main sewer line replaced to the buildings and hot water tanks. Take advantage of this turnkey investment opportunity and start earning passive income today!

#### **Essential Information**

MLS® # A2137452 Price \$1,139,800

Bathrooms 0.00 Acres 0.00 Year Built 1966

Type Commercial Sub-Type Multi Family

Status Active

#### **Exterior**

Roof Asphalt Shingle

Construction Wood Frame, Vinyl Siding

Foundation Poured Concrete, Slab