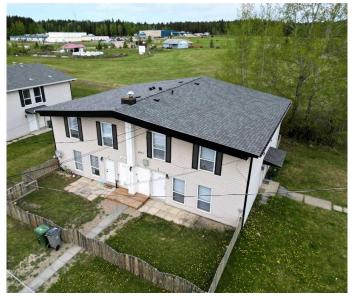

# \$1,139,800 - 4504-4510 8b-8a Avenue, Edson

MLS® #A2137452

\$1,139,800

0 Bedroom, 0.00 Bathroom, Commercial on 0.00 Acres

NONE, Edson, Alberta

Attention investors! Don't miss out on this amazing opportunity to generate \$9900 per month in gross revenue! 2 profitable 4-Plex buildings consisting of 2 2- Bedroom units, 2 3-Bedroom units in each building. Located in a family friendly neighborhood walking distance to schools, public trails, parks and shopping makes this a prime family friendly area for attracting tenants. Each unit is finished with a galley style kitchen, dining area, spacious livingroom, 4 pc bathroom, storage room, private fenced yard/patio area, and assigned parking for 1 vehicle. Common hallway to shared storage room and washer and dryer. Upgrades over the past several years include siding, windows, paint, flooring, main sewer line replaced to the buildings and hot water tanks. Take advantage of this turnkey investment opportunity and start earning passive income today!

#### **Essential Information**

MLS® # A2137452 Price \$1,139,800

Bathrooms 0.00 Acres 0.00 Year Built 1966

Type Commercial Sub-Type Multi Family

Status Active

#### **Exterior**

Roof Asphalt Shingle

Construction Wood Frame, Vinyl Siding

Foundation Poured Concrete, Slab