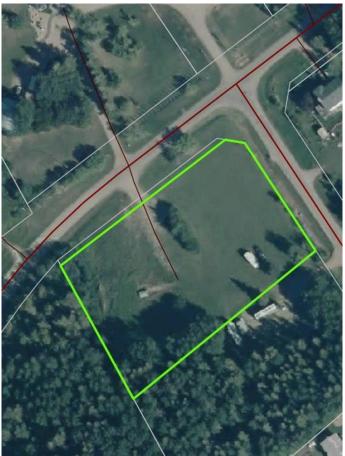

#### \$150,000

0 Bedroom, 0.00 Bathroom, Land on 1.90 Acres

NONE, Lac La Biche, Alberta

1.9 acres in Mission Village Phase 1. Cleared and ready for your dream home, shop, cabin or just campout on it for now. This location is a quick and easy commute to Lac La Biche and is on pavement all the way. Other features for this neighbouhood is the full srevices including water and sewer, new bike and walking paths to Lac La Biche being constructed in 2024, short walk to sandy beached, boat launches close by and great year round fishing on Lac La Biche Lake and many other great lakes in the region.

#### **Community Information**

| Address     | 67417,102 Mcgrane Rd |
|-------------|----------------------|
| Subdivision | NONE                 |
| City        | Lac La Biche         |
| County      | Lac La Biche County  |
| Province    | Alberta              |
| Postal Code | T0A 2C2              |