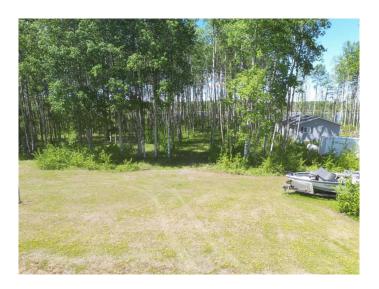

These exclusive lakefront lots are partially cleared, providing a seamless setup for your RV. With power and phone lines already extended to the property line, you can start enjoying your new retreat right away.

Each lot comes with the flexibility to build your cabin oasis within 12 years, with a minimum size requirement of 800 square feet. Imagine crafting your lakeside residence on one of the last available waterfront lotsâ€"no more will be developed, ensuring the exclusivity and serenity of your personal oasis.