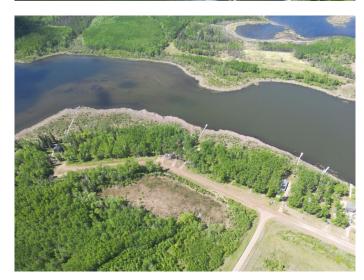

Branch Lake, a private-access gem, spans 3 miles and reaches depths of up to 90 feet. It's renowned for excellent fishing, particularly for Pickerel and Walleye, making it a paradise for fishing enthusiasts.

Located just 1 hour and 20 minutes northeast of Lloydminster, Saskatchewan, Rippling Water Estates offers the perfect balance of seclusion and convenience. Note: Boundary lines in the photos are approximate for reference only.