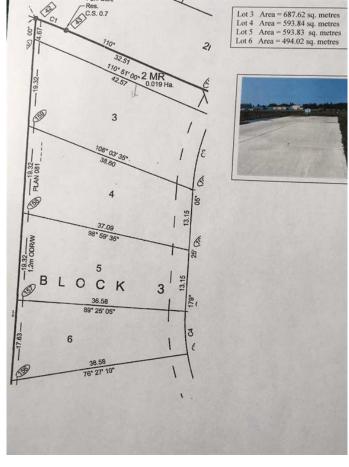

### \$45,900

0 Bedroom, 0.00 Bathroom, Land on 0.15 Acres

NONE, Three Hills, Alberta

Welcome to Cherry Lane, a quaint subdivision with beautiful prairie views on the outskirts of Three Hills, just 1 hour 36 to downtown Calgary, 1 hour 18 to Calgary International Airport and 1 hour 10 to Red Deer just a short drive into the Badlands. These lots are within walking distance of daycare, our k-12 public school, and a bustling downtown in a growing, friendly community. Three Hills has all the urban conveniences, some with a rural twist that will make your day, the security of local emergency and medical services, recreation, as well as strong senior and family services and more. Power, natural gas, water and sewer have already been incorporated into the actual building envelope, not just to the lot line, ready to hook up. Driveways and engineered concrete garage slabs, and engineered piles are already in place. Truly one of the best land value packages out there! Ready for the home of your dreams with site prep complete. This lot features a larger yard, end lot, a 24x30 oversized. Package deal available. Individual lots as follows: #7 Cherry Lane (lot 6)-\$39,900, #3 Cherry Lane (lot 4)-\$45,900, #1 Cherry Lane (lot 3)-\$54,900.( + applicable GST). Vendor financing may be available to qualified purchasers with minimum 10% down payment & rates starting at 7.5% PA with maximum 3 year term.

## **Community Information**

Address 3 Cherry

Subdivision NONE

City Three Hills

County Kneehill County

Province Alberta

Postal Code T0M 2A0

#### **Exterior**

Lot Description No Neighbours Behind, Pie Shaped Lot, See Remarks