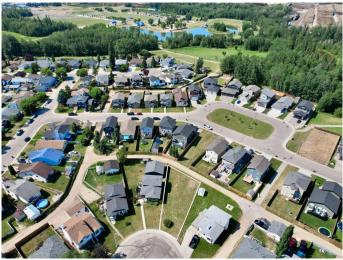

#### \$80,000

0 Bedroom, 0.00 Bathroom, Land on 0.12 Acres

NONE, Whitecourt, Alberta

Beautiful grassed lot in a mature quiet neighood and culdesac. Close to paved walking trails, Festival park, the dog park and more great community amenities. There is a backalley behind the home (very few of these are available).