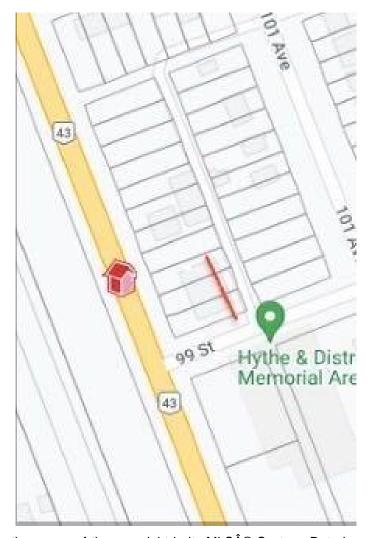

# \$45,000 - 9908, 9906,9904 100 Avenue, Hythe

MLS® #A2132253

#### \$45,000

0 Bedroom, 0.00 Bathroom, Land on 0.29 Acres

NONE, Hythe, Alberta

This charming parcel of commercial land is located in the picturesque hamlet of Hythe, Alberta. A total of three lots it offers a unique opportunity for commercial development in this close-knit community. The zoning allows for a variety of commercial uses, making it suitable for small businesses, shops, or offices. The tranquil surroundings and friendly atmosphere of Hythe provide an ideal setting for your venture. Take advantage of the affordable price and establish your business in this thriving hamlet. Contact your favorite commercial realtor!

## **Community Information**

Address 9908, 9906,9904 100 Avenue

Subdivision NONE City Hythe

County Grande Prairie No. 1, County of

Province Alberta

Postal Code T0H2C0