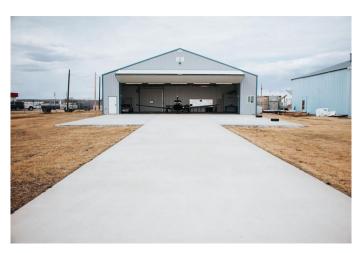

## \$599,000

0 Bedroom, 0.00 Bathroom, Commercial on 0.00 Acres

NONE, Rural Peace No. 135, M.D. of, Alberta

This remarkable hangar has just come on the market, offering an exceptional chance for aviation enthusiasts. Situated on a generous 100'x300' lot, totalling 33,000 sq. ft., the hangar itself measures an impressive 60'x40'. The spacious 46.5'x14' high bi-fold hangar door and newly installed 56' aprons ensure easy parking and maneuvering within the 2,400 sq. ft. of hangar space. The interior has been beautiful refinished, featuring an epoxy floor and modern bathroom fixtures. if you've been searching for a hangar to accommodate your small to medium-sized airplane, your search ends here. hangar is fully equipped with all necessary utilities, including natural gas heating to keep the space warm during winter. Peace River Airport (CYPE) is conveniently located just 5

Don't miss this unique opportunity. Call today to schedule a viewing and secure a new home for your plane at Peace River Airport!

miles west of the town of Peace River, Alberta. The airport boasts a 5,000 ft asphalt runway, providing excellent facilities for private and