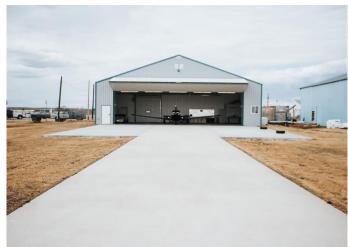

## \$599,000

0 Bedroom, 0.00 Bathroom, Commercial on 0.00 Acres

NONE, Rural Peace No. 135, M.D. of, Alberta

This remarkable hangar has just come on the market, offering an exceptional chance for aviation enthusiasts. Situated on a generous 100'x300' lot, totalling 33,000 sq. ft., the hangar itself measures an impressive 60'x40'. The spacious 46.5'x14' high bi-fold hangar door and newly installed 56' aprons ensure easy parking and maneuvering within the 2,400 sq. ft. of hangar space. The interior has been beautiful refinished, featuring an epoxy floor and modern bathroom fixtures. if you've been searching for a hangar to accommodate your small to medium-sized airplane, your search ends here. hangar is fully equipped with all necessary utilities, including natural gas heating to keep the space warm during winter. Peace River Airport (CYPE) is conveniently located just 5

Don't miss this unique opportunity. Call today to schedule a viewing and secure a new home for your plane at Peace River Airport!

miles west of the town of Peace River, Alberta. The airport boasts a 5,000 ft asphalt runway, providing excellent facilities for private and