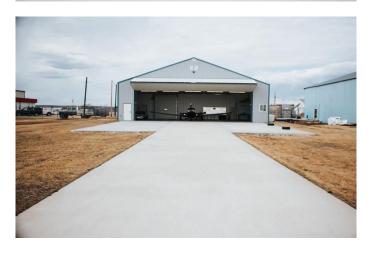

## \$599,000

0 Bedroom, 0.00 Bathroom, Commercial on 0.00 Acres

NONE, Rural Peace No. 135, M.D. of, Alberta

This remarkable hangar has just come on the market, offering an exceptional chance for aviation enthusiasts. Situated on a generous 100'x300' lot, totalling 33,000 sq. ft., the hangar itself measures an impressive 60'x40'. The spacious 46.5'x14' high bi-fold hangar door and newly installed 56' aprons ensure easy parking and maneuvering within the 2,400 sq. ft. of hangar space. The interior has been beautiful refinished, featuring an epoxy floor and modern bathroom fixtures. if you've been searching for a hangar to accommodate your small to medium-sized airplane, your search ends here. hangar is fully equipped with all necessary utilities, including natural gas heating to keep the space warm during winter. Peace River Airport (CYPE) is conveniently located just 5

Don't miss this unique opportunity. Call today to schedule a viewing and secure a new home for your plane at Peace River Airport!

miles west of the town of Peace River, Alberta. The airport boasts a 5,000 ft asphalt runway, providing excellent facilities for private and