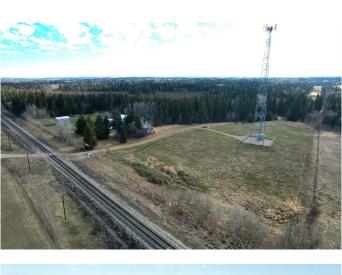

### \$175,000

0 Bedroom, 0.00 Bathroom, Land on 3.70 Acres

NONE, Rural Ponoka County, Alberta

Spanning approximately 3.7 +/- this parcel features a lucrative asset in the form of a cell tower generating \$6000 in annual rental income. With the lease extending until 2041, this parcel offers a stable source of revenue and ample space for potential development projects. Can be bought individually or in conjunction with MLS A2128438

## Exterior

Lot Description Few Trees

**Additional Information** 

| Date Listed    | May 2nd, 2024 |
|----------------|---------------|
| Days on Market | 354           |
| Zoning         | CR            |