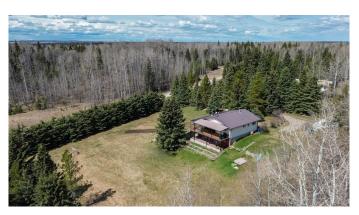

## \$499,900

4 Bedroom, 2.00 Bathroom, 1,056 sqft Residential on 4.00 Acres

NONE, Rural Clearwater County, Alberta

This hillside bungalow with a walk-out basement.... on 4 acres offers 1050 sq.ft. of comfortable living. Upper deck is a wrap around with access to the home with 2 patio doors. Lower level offers a covered patio. Main floor laundry with 2 bedrooms up/2 down. Beautiful maple kitchen cabinets in the galley kitchen. All new vinyl plank flooring throughout. Double detached garage and storage sheds are included. The acreage parcel is well treed with trails through the trees...very undulating property with lots to offer

#### **Exterior**

Exterior Features None

Lot Description Gentle Sloping, Landscaped, Treed

Roof Metal

Construction Wood Frame

Foundation Wood