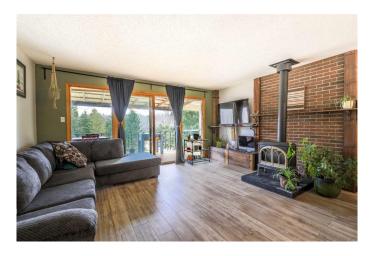

## \$499,900

4 Bedroom, 2.00 Bathroom, 1,056 sqft Residential on 4.00 Acres

NONE, Rural Clearwater County, Alberta

This hillside bungalow with a walk-out basement.... on 4 acres offers 1050 sq.ft. of comfortable living. Upper deck is a wrap around with access to the home with 2 patio doors. Lower level offers a covered patio. Main floor laundry with 2 bedrooms up/2 down. Beautiful maple kitchen cabinets in the galley kitchen. All new vinyl plank flooring throughout. Double detached garage and storage sheds are included. The acreage parcel is well treed with trails through the trees...very undulating property with lots to offer

#### Interior

Interior Features Jetted Tub, No Smoking Home, Sauna

Appliances Electric Range, Garage Control(s), Gas Dryer, Gas Stove, Refrigerator,

Washer, Window Coverings

Heating Baseboard, Hot Water, Natural Gas

Cooling None
Fireplace Yes
# of Fireplaces 1

Fireplaces Gas, Living Room

Has Basement Yes

Basement Finished, Full