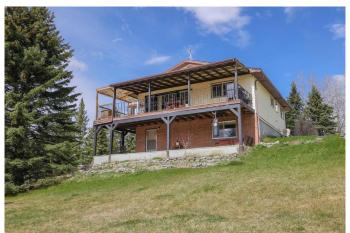

## \$499,900

4 Bedroom, 2.00 Bathroom, 1,056 sqft Residential on 4.00 Acres

NONE, Rural Clearwater County, Alberta

This hillside bungalow with a walk-out basement.... on 4 acres offers 1050 sq.ft. of comfortable living. Upper deck is a wrap around with access to the home with 2 patio doors. Lower level offers a covered patio. Main floor laundry with 2 bedrooms up/2 down. Beautiful maple kitchen cabinets in the galley kitchen. All new vinyl plank flooring throughout. Double detached garage and storage sheds are included. The acreage parcel is well treed with trails through the trees...very undulating property with lots to offer

Style Acreage with Residence, Bungalow

Status Active

#### **Exterior**

Exterior Features None

Lot Description Gentle Sloping, Landscaped, Treed

Roof Metal

Construction Wood Frame

Foundation Wood