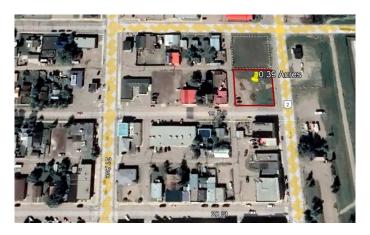

#### \$299,000

0 Bedroom, 0.00 Bathroom, Land on 0.39 Acres

NONE, Nanton, Alberta

0.39 acres± land located along 20 Avenue in Nanton. While currently zoned as Retail/General Commercial C1, this property is in the process of being redesignated to Mixed-Use Downtown District (M-DWT). Mixed-Use Downtown District (M-DWT) will allow a wider range of commercial uses within the central business area.

MLS® # A2127260 Price \$299,000

Bathrooms 0.00 Acres 0.39 Type Land

Sub-Type Commercial Land

Status Active