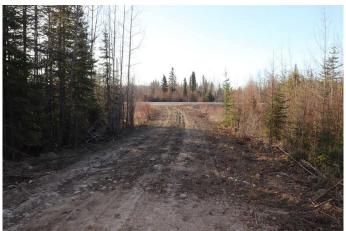

#### \$499,999

0 Bedroom, 0.00 Bathroom, Land on 106.11 Acres

NONE, Rural Yellowhead County, Alberta

106.11 acres located 4 miles from down town Edson on the Bear Lake Road (Hwy 748E) Lots of building sites. Ideal for a development for for an industrial subdivision or home based business. Located on the pavement.