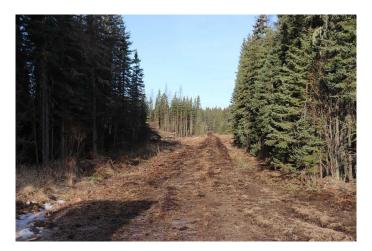

#### \$499,999

0 Bedroom, 0.00 Bathroom, Land on 106.11 Acres

NONE, Rural Yellowhead County, Alberta

106.11 acres located 4 miles from down town Edson on the Bear Lake Road (Hwy 748E) Lots of building sites. Ideal for a development for for an industrial subdivision or home based business. Located on the pavement.