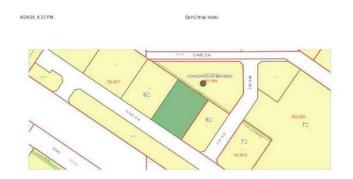

# \$749,900

0 Bedroom, 0.00 Bathroom, Land on 1.22 Acres

NONE, Slave Lake, Alberta

Almost an acre of Highway Commercial Land for sale in town! 2 lots available and can be sold together or separate. Great location for your next venture or business as it has convenient access to Highway 2! Offsite Levies included in price for your convenience.

## **Essential Information**

| MLS® #    | A2125979        |
|-----------|-----------------|
| Price     | \$749,900       |
| Bathrooms | 0.00            |
| Acres     | 1.22            |
| Туре      | Land            |
| Sub-Type  | Commercial Land |
| Status    | Active          |

#### **Community Information**

| 400 14th Avenue Sw          |
|-----------------------------|
| NONE                        |
| Slave Lake                  |
| Lesser Slave River No. 124, |
| Alberta                     |
| T0G 2A4                     |
|                             |