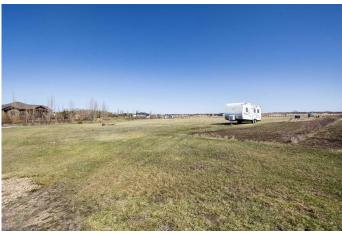

### \$135,000

0 Bedroom, 0.00 Bathroom, Land on 2.99 Acres

Carlisle Estates, Rural Stettler No. 6, County of, Alberta

Visit REALTOR® website for additional information.

Ideally Located southwest of Meadowlands in Carlisle Estate just outside of Stettler, AB. Close to sports fields, Walmart, West Stetter Park, and many other amenities. School bus services. This Lot is 2.99 Acres, with plenty of open space, lilacs, and spruce trees planted around perimeter. Located in established subdivision serviced to property line: Underground power, gas, and phone. Needs well & sewer. No mobiles.