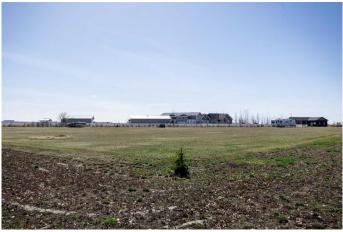

### \$135,000

0 Bedroom, 0.00 Bathroom, Land on 2.99 Acres

Carlisle Estates, Rural Stettler No. 6, County of, Alberta

Visit REALTOR® website for additional information.

Ideally Located southwest of Meadowlands in Carlisle Estate just outside of Stettler, AB. Close to sports fields, Walmart, West Stetter Park, and many other amenities. School bus services. This Lot is 2.99 Acres, with plenty of open space, lilacs, and spruce trees planted around perimeter. Located in established subdivision serviced to property line: Underground power, gas, and phone. Needs well & sewer. No mobiles.