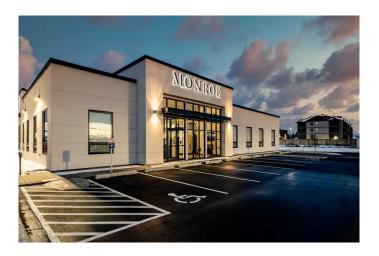

# \$850 - 3440 Fairway Plaza Road S, Lethbridge

MLS® #A2125062

#### \$850

0 Bedroom, 0.00 Bathroom, Commercial on 0.00 Acres

Fairmont, Lethbridge, Alberta

Professional business studios and unit options. Ideal for independent practitioners and for established businesses who are looking to downsize or don't need a large space. Also great for a second location, satellite, or small franchise. Ranging from 1200sf - nine offices/studios .Built for personal and professional services, or small retail. Think one stop location for clients to come and get all their services in one place - Luxury personal service mall. The Monroe building creates the opportunity for multiple tenants to operate in one location, giving clients ease of access to all of these services in one place. More convenience for clients. More exposure for businesses. These private luxury turnkey spaces were designed to elevate your brand and client experience. All without the large overhead and high upfront costs. Located in a new up and coming business hub in the south with new developments underway and close to popular shopping amenities with tons of FREE parking for your clients! A collective space with other like minded business owners.

## **Community Information**

Address 3440 Fairway Plaza Road S

Subdivision Fairmont

City Lethbridge

County Lethbridge

Province Alberta

Postal Code T1J 2G8