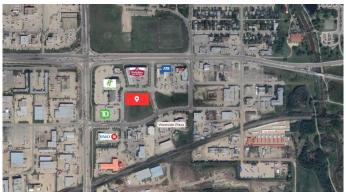

## \$795,000

0 Bedroom, 0.00 Bathroom, Land on 1.06 Acres

Westside Park., Grande Prairie, Alberta

Excellent high visibility, high traffic location near the new Grande Prairie Regional Hospital, GPRC, the Airport, and Downtown. 1.06 acres surrounded by hotels, banking, office & retail buildings, restaurants, spas. Seller will build to suit if desired.

# **Community Information**

Address 10605 99 Avenue
Subdivision Westside Park.
City Grande Prairie
County Grande Prairie

Province Alberta
Postal Code T8V 8E8