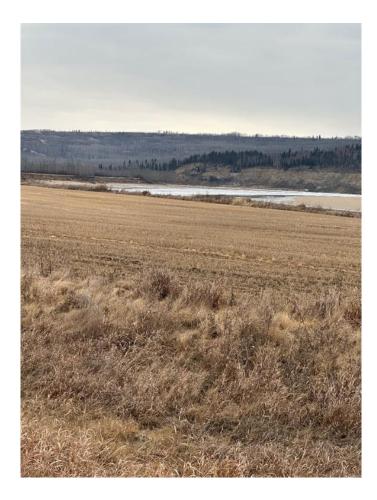

### \$129,900

0 Bedroom, 0.00 Bathroom, Land on 2.89 Acres

NONE, Rural Birch Hills County, Alberta

River Front Property Located on the Smoky River Just Northeast of Watino. This is your chance to own your own piece of land next to a river that you would be able to enjoy as well. Don't let this chance slip away call today.