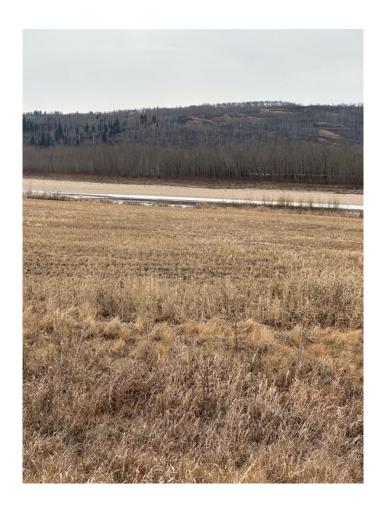

### \$129,900

0 Bedroom, 0.00 Bathroom, Land on 4.05 Acres

NONE, Rural Birch Hills County, Alberta

River Front Property Located on the Smoky River Just Northeast of Watino. This is your chance to own your own piece of land next to a river that you would be able to enjoy as well. Don't let this chance slip away call today.