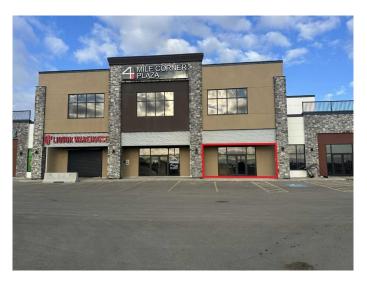

#### \$28

0 Bedroom, 0.00 Bathroom, Commercial on 0.00 Acres

NONE, Clairmont, Alberta

This retail location is situated off Highway 43 just north of Grande Prairie in a highly visible location. Position your business in the professional plaza it deserves. Call your Commercial Realtor© for more information or to book a showing today. (Base Rent 1,711 SF @\$28 PSF = \$3,992.33/month. Additional Rent: 1,711 SF @ \$10.00 PSF = \$1,425.83/month; Total Monthly Payment: \$5,418.16 plus GST.