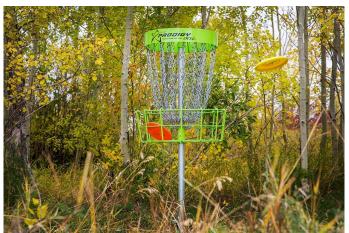

### \$5,000

0 Bedroom, 0.00 Bathroom, Land on 0.17 Acres

NONE, Rosemary, Alberta

There is "LOTS" to enjoy in this charming village of Rosemary! Take a look at this ideal 60x125 residential lot! Cottonwood Crescent has a stylish appeal with decorative lighting. fencing and already beautifully built homes. The community offers a K-12 school, Recreation/Arena Facility, Updated parks, convenience store, post office, bakery and a local butcher shop. A little hidden gem of a campground as well. With a shower/bathroom building, hook ups and large parking pads. Great for the extra family to stay while visiting! Come take a look, make your dream a reality! A complete development permit application must be submitted within six (6) months of signing a purchase agreement with the Village for the vacant lot. Taxable residential improvements, as per Bylaw #404-08, must be completed within twelve (12) months of the purchaser having received all applicable discipline permits. An additional allowance of 3 months may be granted by council on request due to weather conditions. Additional information regarding permits will be provided upon interest.