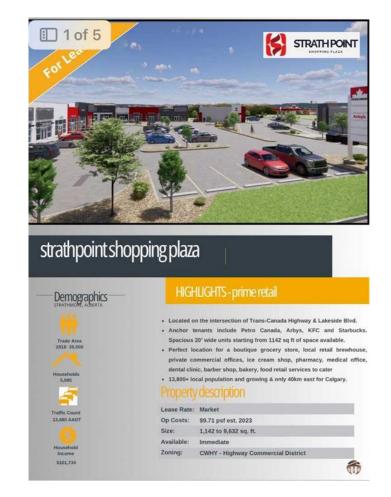

#### \$39

0 Bedroom, 0.00 Bathroom, Commercial on 0.00 Acres

Downtown\_Strathmore, Strathmore, Alberta

Welcome to the heart of Strathmore's vibrant commercial scene! Presenting a prime opportunity: a newly constructed plaza conveniently situated just off Highway 1, boasting a dynamic lineup of anchor tenants including COBS Bread, Starbucks, Petro-Canada, and Arby's & KFC. This strategically positioned plaza is not just a space; it's a gateway to success for businesses seeking high visibility and foot traffic. With multiple 1200 SqFt units available for immediate lease, entrepreneurs and visionaries have the chance to join this bustling hub and carve out their niche in the community. Whether you envision a chic nail spa, a bustling pharmacy, or a much-needed medical clinic, day care or Liquor store the possibilities are boundless within this thriving commercial environment. Don't miss out on the chance to be part of Strathmore's bustling business landscape. Seize this opportunity to establish your brand in a location primed for success. Contact us today to explore leasing options and secure your place in this dynamic plaza! ?? Contact us now to make your mark on Strathmore's commercial map! ??

Location Strath Point Shopping Centre, Strathmore, Alberta