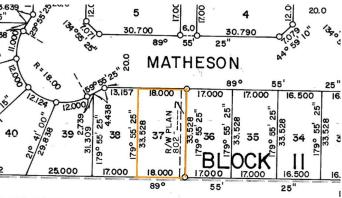

# **Community Information**

| Address     | 5213 42 Avenue         |
|-------------|------------------------|
| Subdivision | NONE                   |
| City        | Grimshaw               |
| County      | Peace No. 135, M.D. of |
| Province    | Alberta                |
| Postal Code | T0H 1W0                |

## Exterior

Lot Description Landscaped, Rectangular Lot

None