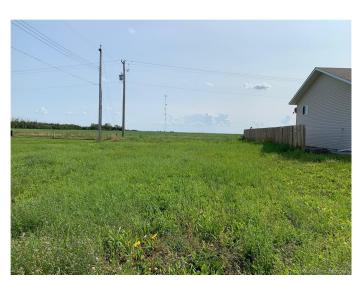

### \$34,900

0 Bedroom, 0.00 Bathroom, Land on 0.15 Acres

NONE, Grimshaw, Alberta

South West side of Grimshaw, backing onto a field, the perfect building site for your new family home. Drive by and then call with questions.

## Exterior

Lot Description Landscaped, Rectangular Lot

None