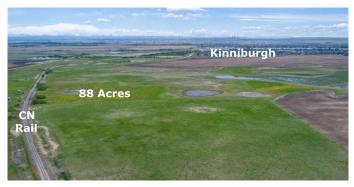

#### \$5,307,600

0 Bedroom, 0.00 Bathroom, Land on 88.00 Acres

N/A, Chestermere, Alberta

88 acres inside Chestermere, Alberta, east of Kinniburgh Estates. Adjacent to CN Rail line; City staff have indicated a desire to have development possibly integrate the rail. City Stormwater Master Plan indicates a City-approved stormwater system in this area, which may provide a very water feature for adjoining lands. East Chestermere is in active development with Centron Clearwater Park now well underway and development in East Acreages in planning stages. This may be your opportunity. The future looks bright with De Havilland Canada Aerospace headquarters and others coming to Wheatland County, Chestermere is ideally suited to meet all their needs. Future development potential, with residential subdivision of Kinniburgh located to the west and Chestermere Municipal Development Plan is showing primarily future residential development in this area. No ASP currently but neighboring landowners are considering. Adjacent land is for sale, providing a great opportunity to obtain individual or large land holding for development within the City of Chestermere. Chestermere Health Centre and elementary school in the neighboring Kinniburgh community, Chestermere High School to the east on Highway 671.. GST applies. Access by appointment only.