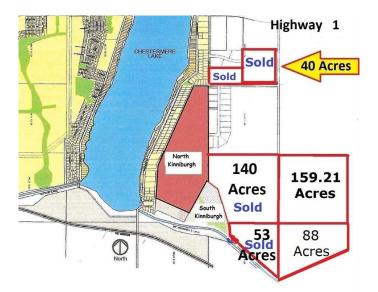

#### \$5,307,600

0 Bedroom, 0.00 Bathroom, Land on 88.00 Acres

N/A, Chestermere, Alberta

88 acres inside Chestermere, Alberta, east of Kinniburgh Estates. Adjacent to CN Rail line; City staff have indicated a desire to have development possibly integrate the rail. City Stormwater Master Plan indicates a City-approved stormwater system in this area, which may provide a very water feature for adjoining lands. East Chestermere is in active development with Centron Clearwater Park now well underway and development in East Acreages in planning stages. This may be your opportunity. The future looks bright with De Havilland Canada Aerospace headquarters and others coming to Wheatland County, Chestermere is ideally suited to meet all their needs. Future development potential, with residential subdivision of Kinniburgh located to the west and Chestermere Municipal Development Plan is showing primarily future residential development in this area. No ASP currently but neighboring landowners are considering. Adjacent land is for sale, providing a great opportunity to obtain individual or large land holding for development within the City of Chestermere. Chestermere Health Centre and elementary school in the neighboring Kinniburgh community, Chestermere High School to the east on Highway 671.. GST applies. Access by appointment only.

### **Community Information**

| Address     | 88 Acres Range Road 281 |
|-------------|-------------------------|
| Subdivision | N/A                     |
| City        | Chestermere             |
| County      | Chestermere             |
| Province    | Alberta                 |
| Postal Code | T1X 0M5                 |
|             |                         |