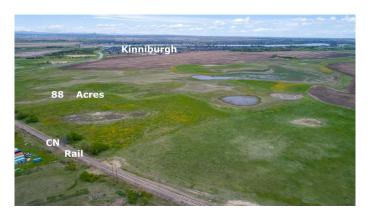

#### \$5,307,600

0 Bedroom, 0.00 Bathroom, Land on 88.00 Acres

N/A, Chestermere, Alberta

88 acres inside Chestermere, Alberta, east of Kinniburgh Estates. Adjacent to CN Rail line; City staff have indicated a desire to have development possibly integrate the rail. City Stormwater Master Plan indicates a City-approved stormwater system in this area, which may provide a very water feature for adjoining lands. East Chestermere is in active development with Centron Clearwater Park now well underway and development in East Acreages in planning stages. This may be your opportunity. The future looks bright with De Havilland Canada Aerospace headquarters and others coming to Wheatland County, Chestermere is ideally suited to meet all their needs. Future development potential, with residential subdivision of Kinniburgh located to the west and Chestermere Municipal Development Plan is showing primarily future residential development in this area. No ASP currently but neighboring landowners are considering. Adjacent land is for sale, providing a great opportunity to obtain individual or large land holding for development within the City of Chestermere. Chestermere Health Centre and elementary school in the neighboring Kinniburgh community, Chestermere High School to the east on Highway 671.. GST applies. Access by appointment only.