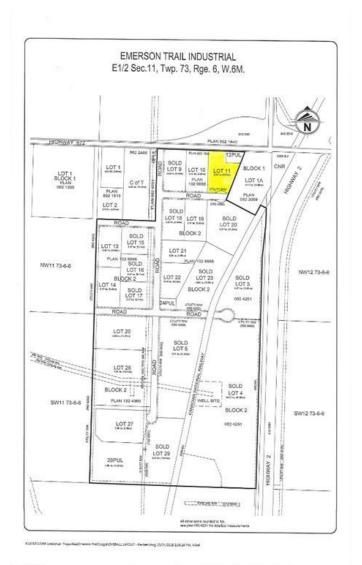

### \$726,250

0 Bedroom, 0.00 Bathroom, Land on 5.81 Acres

NONE, Sexsmith, Alberta

Excellent location! High visibility lots with a main highway on both sides. Power, gas and phone available. Paved roads and street lights. Highway frontage. No municipal water and sewer. This lot is listed for \$125,000.00 per acre.